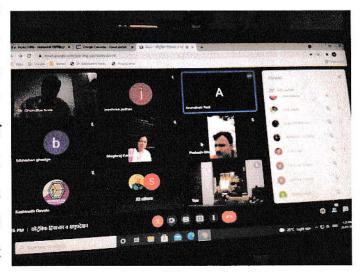

#### Workshop on Domestic Violence and Counseling

A workshop was organized aiming to understand the nature of violence against women and the role of counseling in the means of intervention of social work. The workshop was organized in association with Manaswiniwomens project, Ambajogai dated 25th July 2021 on virtual platform. DrD .S .Kore , family court counselor , Aurangabad was invited as resource person . The workshop was held on Google meet virtual platform.

In the concluding session interactions were discoursed. Students also submitted their doubts and queries. Workshop ended with extending vote of thanks. More than hundred participated in the workshop organized on Google Meet virtual platform.