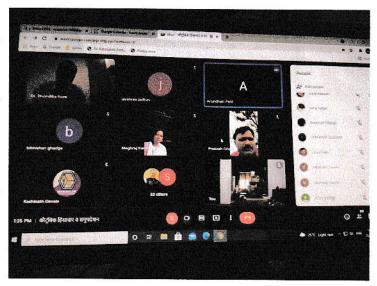

#### Workshop on Domestic Violence and Counseling

A workshop was organized aiming to understand the nature of violence against women and the role of counseling in the means of intervention of social work. The workshop was organized in association with Manaswiniwomens project, Ambajogai dated 25th July 2021 on virtual platform. DrD .S .Kore , family court counselor , Aurangabad was invited as resource person . The workshop was held on Google meet virtual platform.

In the concluding session interactions were discoursed. Students also submitted their doubts and queries. Workshop ended with extending vote of thanks. More than hundred participated in the workshop organized on Google Meet virtual platform.